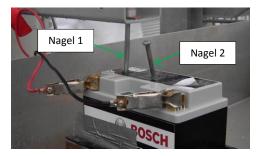

#### Teil 3: Impalement / Penetration Test

Image 9: Voltage characteristic at impalement

Image 10: Image of tested battery / cell pack during / after test (impalement) respectively opening the tested battery

Conducting the pinching test the tested battery reacts strongly exotherm as well. Also here there was <u>no</u> explosion or fire.