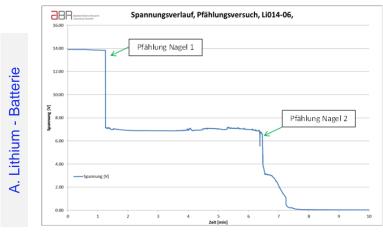

#### Teil 3: Impalement / Penetration Test

Image 9: Voltage characteristic at impalement

Image 10: Image of tested battery / cell pack during / after test (impalement) respectively opening the tested battery

Conducting the pinching test the tested battery reacts strongly exotherm as well. Also here there was <u>no</u> explosion or fire.