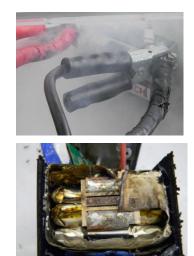

#### Teil 3: Impalement / Penetration Test

Image 9: Voltage characteristic at impalement

Image 10: Image of tested battery / cell pack during / after test (impalement) respectively opening the tested battery

Conducting the pinching test the tested battery reacts strongly exotherm as well. Also here there was <u>no</u> explosion or fire.