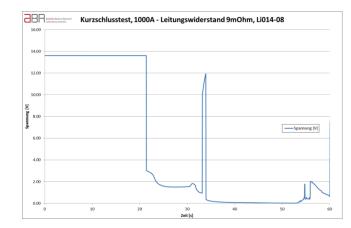

### Bosch Li-Ion PowerSport Battery Abuse Tests

A3.4. Abuse Tests – Slide 2

Section 2: Short Circuit

A. Lithium - Batterie

Image 7: Voltage characteristic at short circuit

Image 8: Image of tested battery / cell pack during / after test respectively opening the tested battery

Also here strongly exotherm reactions are shown during the test. Explosions or fire <u>did not</u> appear here either.